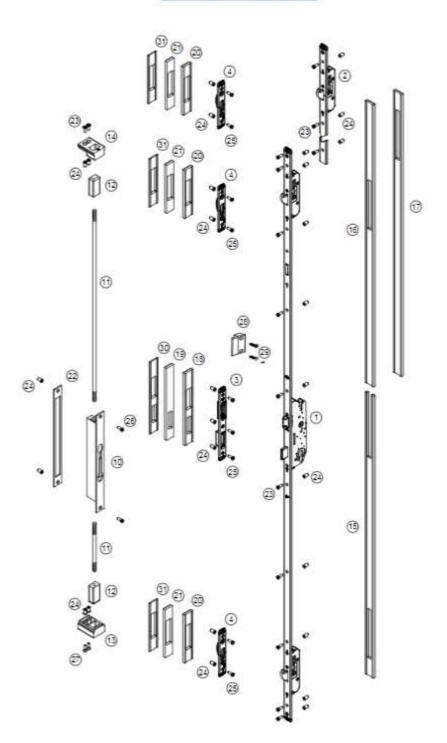

r                            |
|------------------------|----------------------------------------------------------|
| Glazing thickness      | 13,5-61,5mm                                              |
| Maximum dimensions     | $H_{s max} = 2,7m$ , $L_{s min} = 0,7m$ $L_{s max} = 1m$ |
| Maxiumu weight of leaf | 100 kg                                                   |
| Thermal insulation     | U <sub>D</sub> from 1,5 W/m <sup>2</sup> K*              |

 $<sup>^*</sup>$  - for MB-86 Fold Line – based door size 970x2400mm with glazing Ug=0,5 W/m2K equipped with a warm edge

# **Opening ways**



#### Hardware



## Locks for active leaf



1 POINT LOCK ROMB



1 POINT LOCK WILKA

#### **Locks for active leaf**

# **ASSA ABLOY**



3 POINT LOCK ASSA ABLOY

# **Locks for active leaf**





3 POINT LOCK FUHR