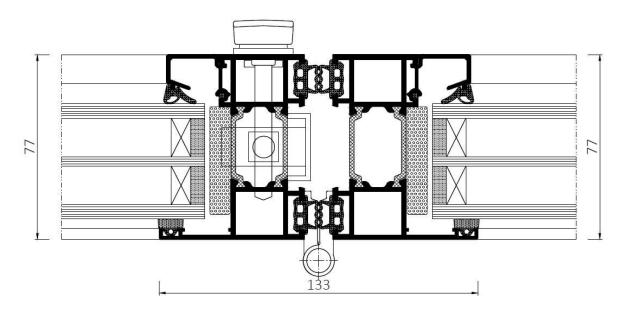

## **Cross section**

door, side view

door/leaves, view

door with edge sealing, bottom view

bottom cross-section of a door with low threshold

door with low-level threshold, bottom view

| Design:                   | Three-chambered, durable aluminium profiles of a structural depth of 86 mm for frames and 77 mm for door leaves.  Central chamber of the profiles is equipped with thermal break (24 mm-wide for frames and 34 mm-wide for door leaves) providing excellent thermal insulation performance. |
|---------------------------|---------------------------------------------------------------------------------------------------------------------------------------------------------------------------------------------------------------------------------------------------------------------------------------------|
| Air permeability:         | to class 4, EN 12207                                                                                                                                                                                                                                                                        |
| Water tightness:          | to class 9A (600Pa), EN 12208                                                                                                                                                                                                                                                               |
| Wind load classification: | class C1, EN 12210                                                                                                                                                                                                                                                                          |