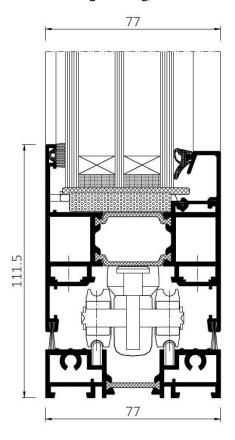

## **Cross section**

door, side view

door/leaves, view

door with edge sealing, bottom view

bottom cross-section of a door with low threshold

door with low-level threshold, bottom view

# **Technical specification**

| Profiles depth         | 86mm for frame, 77mm for door                            |
|------------------------|----------------------------------------------------------|
| Glazing thickness      | 13,5-61,5mm                                              |
| Maximum dimensions     | $H_{s max} = 2,7m$ , $L_{s min} = 0,7m$ $L_{s max} = 1m$ |
| Maxiumu weight of leaf | 100 kg                                                   |
| Thermal insulation     | U <sub>D</sub> from 1,5 W/m <sup>2</sup> K*              |