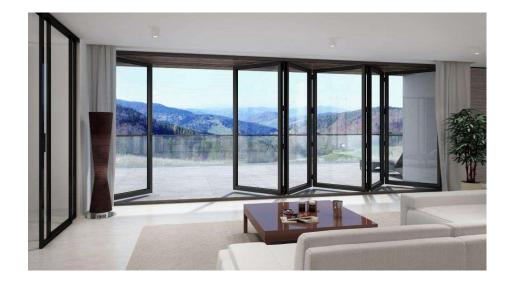

# Folding door Aluprof MB-86 FOLD LINE

With its excellent technical parameters, MB-86 FOLD LINE is a very convenient solution that enables the fabrication of large-dimension structures. Folding door can be opened both outwards and inwards and its leaves can be freely configured. It's a modern product, designed to meet the high demands of users, architects and owners.