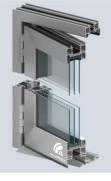

| Design:                   | Three-chambered, durable aluminium profiles of a structural depth of 86 mm for frames and 77 mm for door leaves.  Central chamber of the profiles is equipped with thermal break (24 mm-wide for frames and 34 mm-wide for door leaves) providing excellent thermal insulation performance. |
|---------------------------|---------------------------------------------------------------------------------------------------------------------------------------------------------------------------------------------------------------------------------------------------------------------------------------------|
| Air permeability:         | to class 4, EN 12207                                                                                                                                                                                                                                                                        |
| Water tightness:          | to class 9A (600Pa), EN 12208                                                                                                                                                                                                                                                               |
| Wind load classification: | class C1, EN 12210                                                                                                                                                                                                                                                                          |

# **Technical specification**

| Profiles depth         | 86mm for frame, 77mm for door                            |
|------------------------|----------------------------------------------------------|
| Glazing thickness      | 13,5-61,5mm                                              |
| Maximum dimensions     | $H_{s max} = 2,7m$ , $L_{s min} = 0,7m$ $L_{s max} = 1m$ |
| Maxiumu weight of leaf | 100 kg                                                   |
| Thermal insulation     | U <sub>D</sub> from 1,5 W/m <sup>2</sup> K*              |