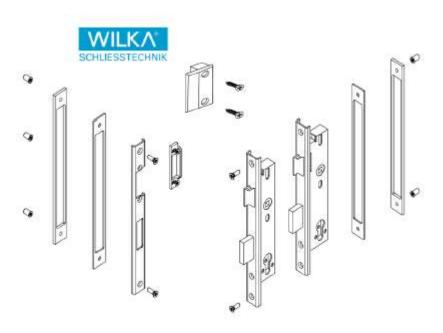

door with low-level threshold, bottom view

# **Technical specification**

| Profiles depth         | 86mm for frame, 77mm for door                            |
|------------------------|----------------------------------------------------------|
| Glazing thickness      | 13,5-61,5mm                                              |
| Maximum dimensions     | $H_{s max} = 2,7m$ , $L_{s min} = 0,7m$ $L_{s max} = 1m$ |
| Maxiumu weight of leaf | 100 kg                                                   |
| Thermal insulation     | U <sub>D</sub> from 1,5 W/m <sup>2</sup> K*              |

 $<sup>^*</sup>$  - for MB-86 Fold Line – based door size 970x2400mm with glazing Ug=0,5 W/m2K equipped with a warm edge

# **Opening ways**



#### Hardware



## Locks for active leaf



1 POINT LOCK ROMB



1 POINT LOCK WILKA

#### **Locks for active leaf**

# **ASSA ABLOY**



3 POINT LOCK ASSA ABLOY

# **Locks for active leaf**





3 POINT LOCK FUHR