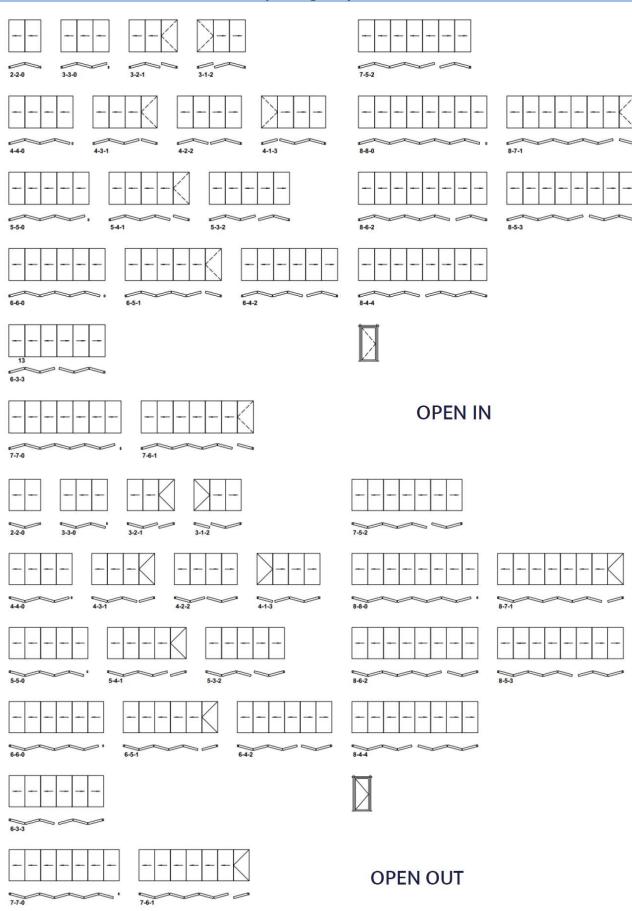

ttom view



bottom cross-section of a door with low threshold



door with low-level threshold, bottom view

# **Technical specification**

| Profiles depth         | 86mm for frame, 77mm for door                            |
|------------------------|----------------------------------------------------------|
| Glazing thickness      | 13,5-61,5mm                                              |
| Maximum dimensions     | $H_{s max} = 2,7m$ , $L_{s min} = 0,7m$ $L_{s max} = 1m$ |
| Maxiumu weight of leaf | 100 kg                                                   |
| Thermal insulation     | U <sub>D</sub> from 1,5 W/m <sup>2</sup> K*              |

 $<sup>^*</sup>$  - for MB-86 Fold Line – based door size 970x2400mm with glazing Ug=0,5 W/m2K equipped with a warm edge

# **Opening ways**



#### Hardware



## Locks for active leaf



1 POINT LOCK ROMB



1 POINT LOCK WILKA

#### **Locks for active leaf**

# **ASSA ABLOY**



3 POINT LOCK ASSA ABLOY

# **Locks for active leaf**





3 POINT LOCK FUHR