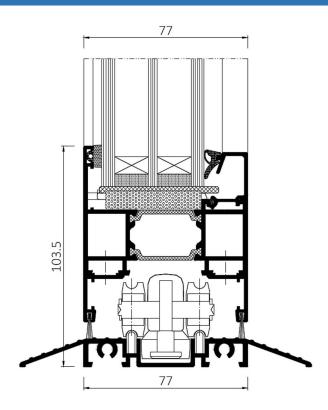

## **Cross section**

door, side view

door/leaves, view

door with edge sealing, bottom view

bottom cross-section of a door with low threshold

door with low-level threshold, bottom view

# **Technical specification**

| Profiles depth         | 86mm for frame, 77mm for door                            |
|------------------------|----------------------------------------------------------|
| Glazing thickness      | 13,5-61,5mm                                              |
| Maximum dimensions     | $H_{s max} = 2,7m$ , $L_{s min} = 0,7m$ $L_{s max} = 1m$ |
| Maxiumu weight of leaf | 100 kg                                                   |
| Thermal insulation     | U <sub>D</sub> from 1,5 W/m <sup>2</sup> K*              |