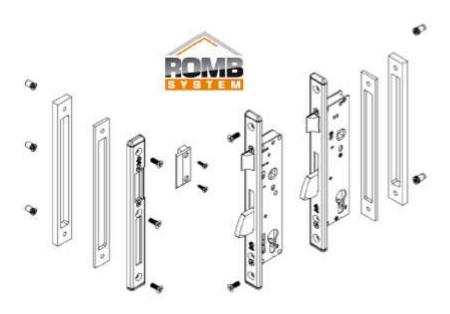

ith low threshold



door with low-level threshold, bottom view

# **Technical specification**

| Profiles depth         | 86mm for frame, 77mm for door                            |
|------------------------|----------------------------------------------------------|
| Glazing thickness      | 13,5-61,5mm                                              |
| Maximum dimensions     | $H_{s max} = 2,7m$ , $L_{s min} = 0,7m$ $L_{s max} = 1m$ |
| Maxiumu weight of leaf | 100 kg                                                   |
| Thermal insulation     | U <sub>D</sub> from 1,5 W/m <sup>2</sup> K*              |

 $<sup>^*</sup>$  - for MB-86 Fold Line – based door size 970x2400mm with glazing Ug=0,5 W/m2K equipped with a warm edge

# **Opening ways**



#### Hardware



## Locks for active leaf



1 POINT LOCK ROMB



1 POINT LOCK WILKA

#### **Locks for active leaf**

# **ASSA ABLOY**



3 POINT LOCK ASSA ABLOY

# **Locks for active leaf**





3 POINT LOCK FUHR