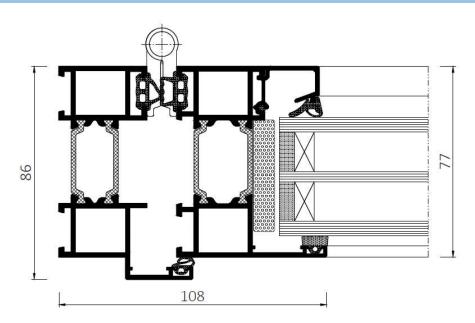

## **Cross section**

door, side view

door/leaves, view

door with edge sealing, bottom view

bottom cross-section of a door with low threshold

door with low-level threshold, bottom view

| Design:                   | Three-chambered, durable aluminium profiles of a structural depth of 86 mm for frames and 77 mm for door leaves.  Central chamber of the profiles is equipped with thermal break (24 mm-wide for frames and 34 mm-wide for door leaves) providing excellent thermal insulation performance. |
|---------------------------|---------------------------------------------------------------------------------------------------------------------------------------------------------------------------------------------------------------------------------------------------------------------------------------------|
| Air permeability:         | to class 4, EN 12207                                                                                                                                                                                                                                                                        |
| Water tightness:          | to class 9A (600Pa), EN 12208                                                                                                                                                                                                                                                               |
| Wind load classification: | class C1, EN 12210                                                                                                                                                                                                                                                                          |