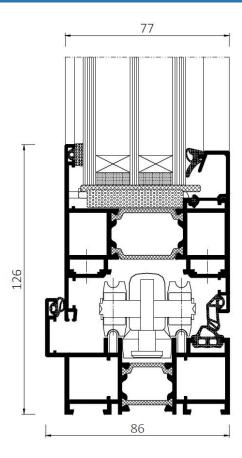

## **Cross section**

door, side view

door/leaves, view

door with edge sealing, bottom view

bottom cross-section of a door with low threshold

door with low-level threshold, bottom view

# **Technical specification**

| Profiles depth         | 86mm for frame, 77mm for door                            |
|------------------------|----------------------------------------------------------|
| Glazing thickness      | 13,5-61,5mm                                              |
| Maximum dimensions     | $H_{s max} = 2,7m$ , $L_{s min} = 0,7m$ $L_{s max} = 1m$ |
| Maxiumu weight of leaf | 100 kg                                                   |
| Thermal insulation     | U <sub>D</sub> from 1,5 W/m <sup>2</sup> K*              |