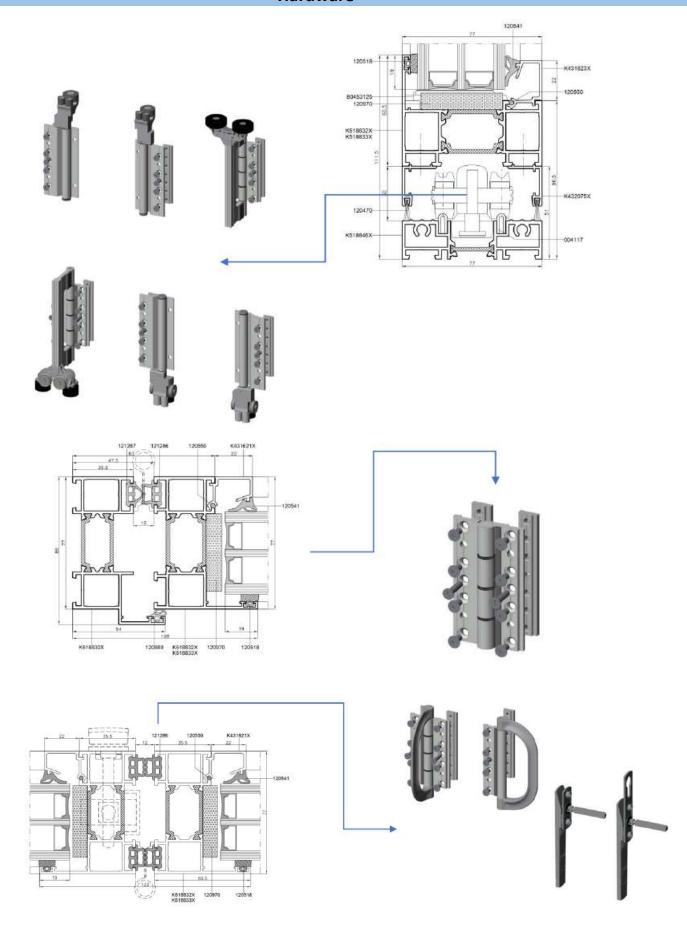

om cross-section of a door with low threshold



door with low-level threshold, bottom view

# **Technical specification**

| Profiles depth         | 86mm for frame, 77mm for door                            |
|------------------------|----------------------------------------------------------|
| Glazing thickness      | 13,5-61,5mm                                              |
| Maximum dimensions     | $H_{s max} = 2,7m$ , $L_{s min} = 0,7m$ $L_{s max} = 1m$ |
| Maxiumu weight of leaf | 100 kg                                                   |
| Thermal insulation     | U <sub>D</sub> from 1,5 W/m <sup>2</sup> K*              |

 $<sup>^*</sup>$  - for MB-86 Fold Line – based door size 970x2400mm with glazing Ug=0,5 W/m2K equipped with a warm edge

# **Opening ways**



#### Hardware



## Locks for active leaf



1 POINT LOCK ROMB



1 POINT LOCK WILKA

#### **Locks for active leaf**

# **ASSA ABLOY**



3 POINT LOCK ASSA ABLOY

# **Locks for active leaf**





3 POINT LOCK FUHR