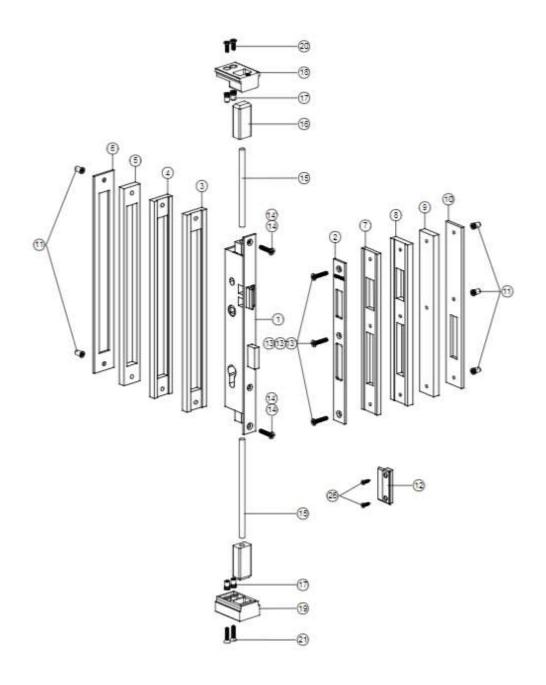

# **ASSA ABLOY**

3 POINT LOCK ASSA ABLOY

# **Locks for active leaf**

3 POINT LOCK FUHR